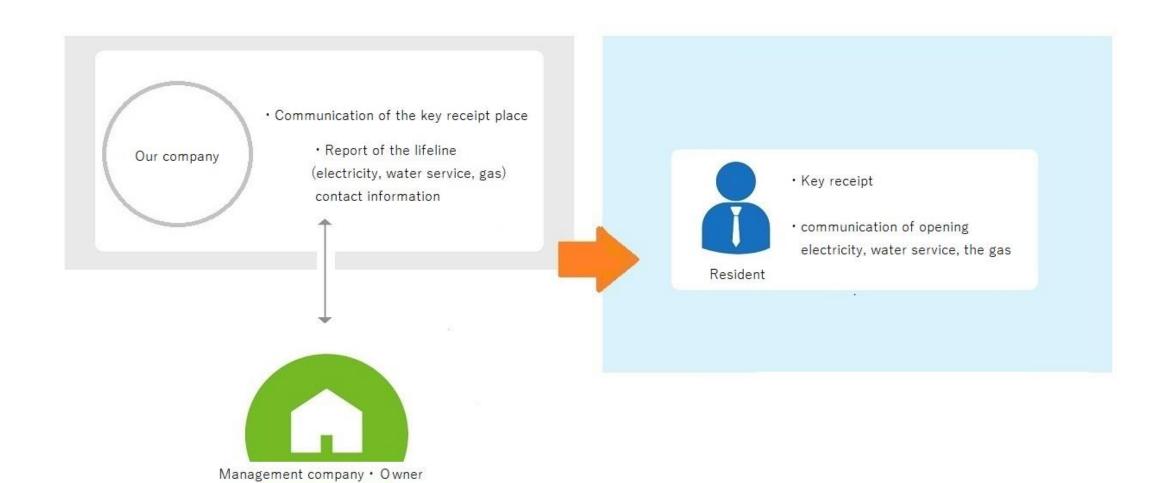

# 4 How to give keys to employees · Lifeline reporting

Our staff performs arrangement of the delivery of the key to an employee and report duties of the lifeline.