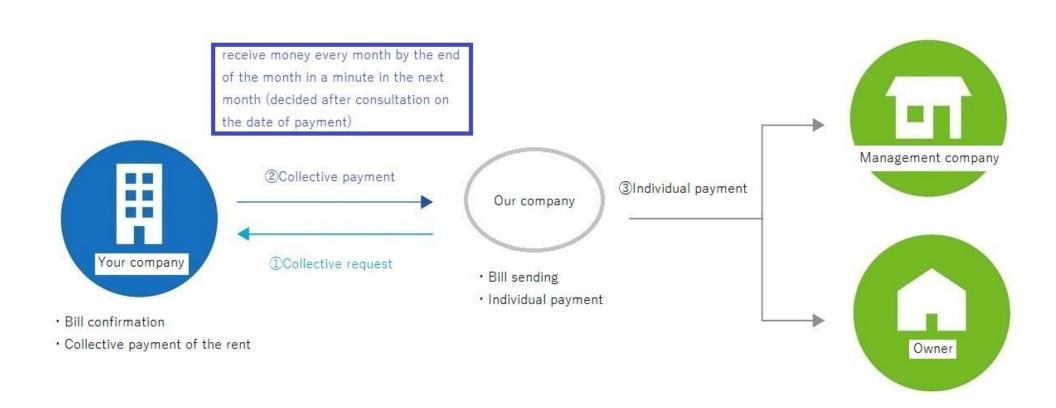

# ③Settlement method

It is troublesome to give circulating the draft for sanction every contract in an office while a date until entering presses it for contract deposits such as the necessary "deposit" "recompense" "brokerage fee" "previous rent" at the time of a new contract.

Therefore I make a payment for another in us and perform the request in a mass once a month.

I request for payment for another payment by a lump in monthly in a mass.

You can hold the process of payment once a month, and the duties of the person in charge are reduced.

- Circulating the draft for sanction approval
- Money of settlement payment (once a month)
- Reserve safekeeping of the contract

- · Condition confirmation of the application article
- · Contract text confirmation
- · get rid of a settlement gold payment for another
- · Contract data safekeeping
- Contract reserve safekeeping

### **6** Service of rent remittance duties

Because a window of the payment is one, quantity of duties reduction and the cost cut of the transfer fee are enabled.